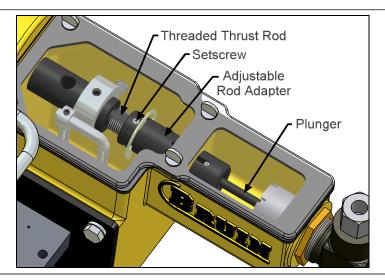

## Pneumatically Operated Chemical Injection Pump

The BR5120 series pump is designed to pump low volumes of fluid into systems by utilizing a modified thrust rod, rod adapter and plunger. The threaded thrust rod and rod adapter allow for a variable stroke length anywhere between 0 and 1 inch.

## **Highlights**

- Allows the ability to pump volumes under 1.72 litres per day.
- Allows variable plunger stroke length adjustment from 0" to 1" of travel.
- Stroke adjustment is accomplished by threading the adjustable rod adaptor onto or off the threaded thrust rod.
  - Unthreading the adjustable rod adaptor reduces the effective stroke length, reducing volume of fluid injected per stroke.
  - > Threading the adjustable rod adaptor on increases the effective stroke length, increasing the volume of fluid injected per stroke.
- Equipped with a setscrew to lock the rod adaptor in position once stroke length is set.