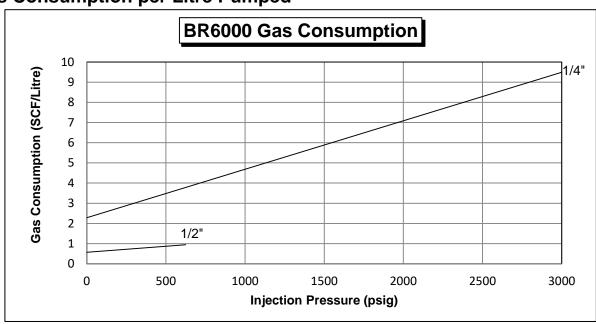

## **Gas Consumption per Litre Pumped**

**EXAMPLE:** At an injection pressure of 2000 psig, with a 1/4" plunger, the gas consumption is approximately 7.091 SCF per Litre.

9001-20 Street NW, Edmonton, Alberta, Canada T6P 1K8 Phone: 780-430-1777 Fax: 780-449-5233