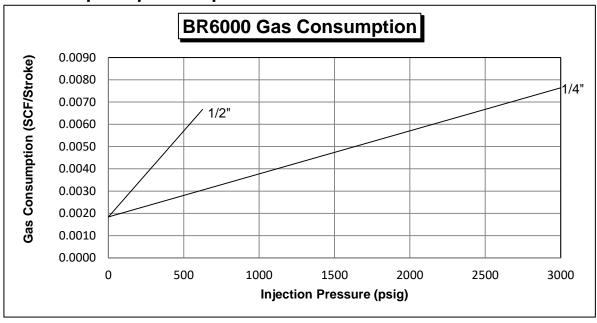

## **Gas Consumption per Pump Stroke**

**EXAMPLE:** At an injection pressure of 2000 psig, with a 1/4" plunger, the gas consumption is approximately 0.0057 SCF per stroke. At an injection rate of 45 strokes per minute, the gas consumption rate is 0.257 SCF per minute.