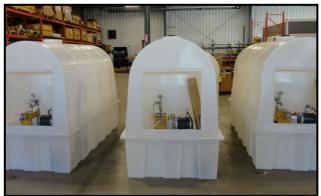

Beam Driven Pump Packages

BR1200

Tanks Steel, Polyethylene, Stainless Steel

Single Wall or Double Wall

Tank Volume (Gallons) 5, 10, 50, 100, 150, 200, 250,

300, 500, 1000

Stands and Skids Standard or Customized,

Truck and Trailer mount packages

also available

ACCESSORIES Rate / Level Gauges

Pressure Gauges
Filters / Y-Strainers

**Drip Trays** 

Secondary Containment Basins Pressure Safety Release Valves

Tanks Valves

Camlock Fill Ports

Flexible Suction / Discharge Lines

Full Enclosures
Pulsation Dampeners

**APPLICATIONS** Oil and Gas Production Chemicals.

(Methanol, Corrosion Inhibitors, Scale Inhibitors, Demulsifiers, Surfactants), Lube oil or