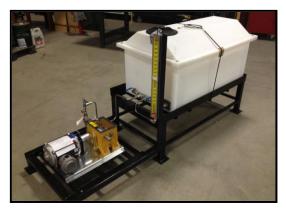

Beam Driven Pump Packages

BR1200

Tanks Steel, Polyethylene, Stainless Steel

Single Wall or Double Wall

Tank Volume (Gallons) 5, 10, 50, 100, 150, 200, 250,

300, 500, 1000

Stands and Skids Standard or Customized,

Solar powered pumps, pneumatic powered pumps and AC electric pumps can be fitted to the skids.

**Solar Pump Packages** 

Solar Pump Packages with Various Tank Sizes Small Profile Solar Pump Packages

Custom Built Skid Packages with Various Pump and Tank Options to Meet Customer Requirements