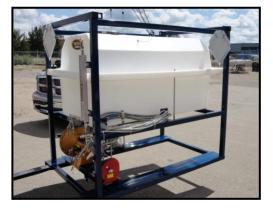

Beam Driven Pump Packages

BR1200

Tanks Steel, Polyethylene, Stainless Steel

Single Wall or Double Wall

Tank Volume (Gallons) 5, 10, 50, 100, 150, 200, 250,

300, 500, 1000

Stands and Skids Standard or Customized,

Truck and Trailer mount packages

also available

ACCESSORIES Rate / Level Gauges

Pressure Gauges
Filters / Y-Strainers

**Drip Trays** 

Secondary Containment Basins Pressure Safety Release Valves

Tanks Valves

Camlock Fill Ports

Flexible Suction / Discharge Lines

Full Enclosures
Pulsation Dampeners

**APPLICATIONS** Oil and Gas Production Chemicals.

(Methanol, Corrosion Inhibitors, Scale Inhibitors, Demulsifiers, Surfactants), Lube oil or

Solar powered pumps, pneumatic powered pumps and AC electric pumps can be fitted to the skids.

**Solar Pump Packages** 

Solar Pump Packages with Various Tank Sizes Small Profile Solar Pump Packages

Custom Built Skid Packages with Various Pump and Tank Options to Meet Customer Requirements