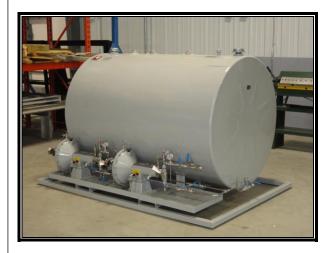

## **Product Details**

Bruin Instruments pump packages are designed with the client in mind; each package is designed to meet the clients' needs for their application.

A wide variety of chemical pump choices and options allows the customer to maximize their operation potential.

Solar powered pumps, pneumatic powered pumps and AC electric pumps can be fitted to the skids.

**Solar Pump Packages** 

Solar Pump Packages with Various Tank Sizes Small Profile Solar Pump Packages

Custom Built Skid Packages with Various Pump and Tank Options to Meet Customer Requirements