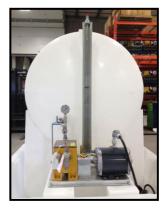

Beam Driven Pump Packages

BR1200

Tanks Steel, Polyethylene, Stainless Steel

Single Wall or Double Wall

Tank Volume (Gallons) 5, 10, 50, 100, 150, 200, 250,

300, 500, 1000

Stands and Skids Standard or Customized,

Truck and Trailer mount packages

also available

ACCESSORIES Rate / Level Gauges

Pressure Gauges
Filters / Y-Strainers

**Drip Trays** 

Secondary Containment Basins Pressure Safety Release Valves

Tanks Valves

Camlock Fill Ports

Flexible Suction / Discharge Lines

Full Enclosures
Pulsation Dampeners

**APPLICATIONS** Oil and Gas Production Chemicals.

(Methanol, Corrosion Inhibitors, Scale Inhibitors, Demulsifiers, Surfactants), Lube oil or